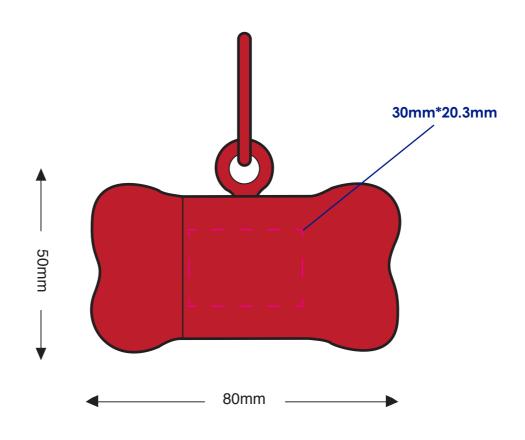

### **Product Colour**

Red

Poo Bag Holder 80mm Branding Method: Pad Print

## **Logo Size**